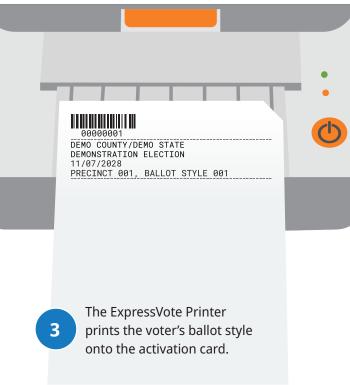

## A seamless experience for voters and poll workers

The ExpressVote Printer works with the ExpressPoll electronic pollbook and the Universal Voting System product family, including the ExpressVote® and ExpressVote® XL, to provide an end-to-end solution.