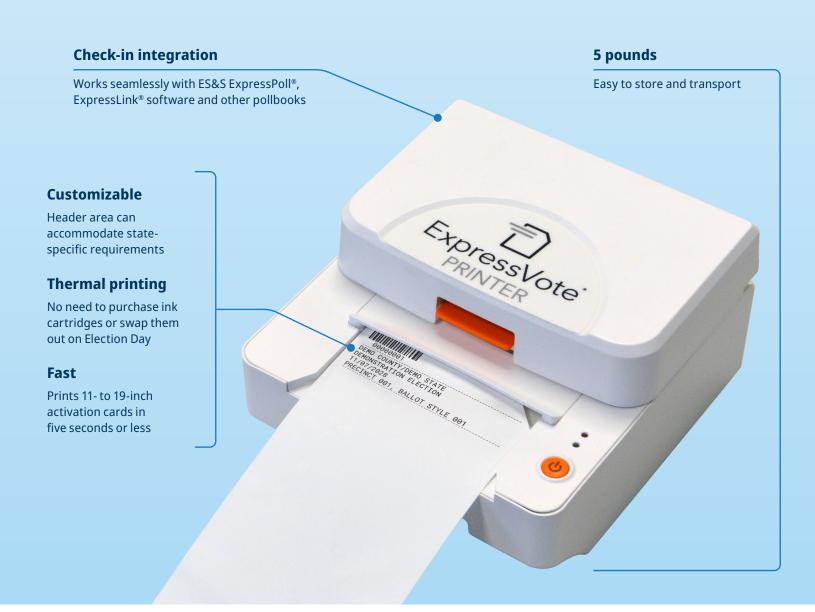

## Little printer, big savings

- · Saves poll workers time because it's plug and play
- No need for special transportation or large storage space
- By printing on demand, it eliminates ballot waste
- Saves money no ink or other consumables

## **Get it right every time**

- Ballot is printed on demand for each voter, ensuring that they receive the correct ballot
- Accelerates the voter check-in process with a secure, hardwired connection to the ExpressPoll electronic pollbook

## A seamless experience for voters and poll workers

The ExpressVote Printer works with the ExpressPoll electronic pollbook and the Universal Voting System product family, including the ExpressVote® and ExpressVote® XL, to provide an end-to-end solution.