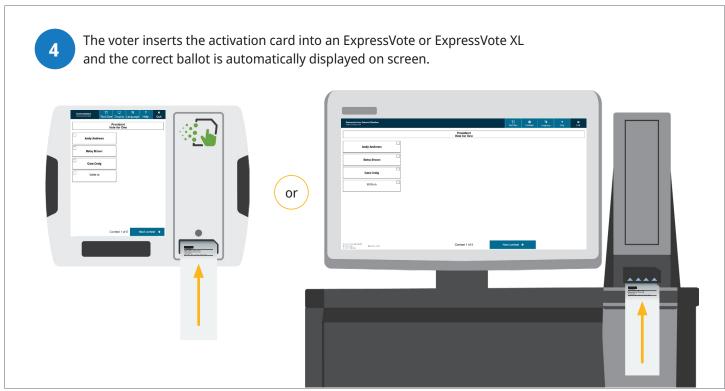

## A seamless experience for voters and poll workers

The ExpressVote Printer works with the ExpressPoll electronic pollbook and the Universal Voting System product family, including the ExpressVote® and ExpressVote® XL, to provide an end-to-end solution.