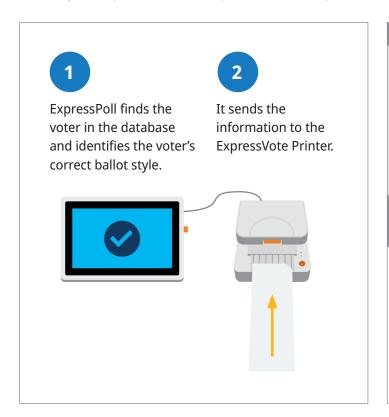

## A seamless experience for voters and poll workers

The ExpressVote Printer works with the ExpressPoll electronic pollbook and the Universal Voting System product family, including the ExpressVote® and ExpressVote® XL, to provide an end-to-end solution.