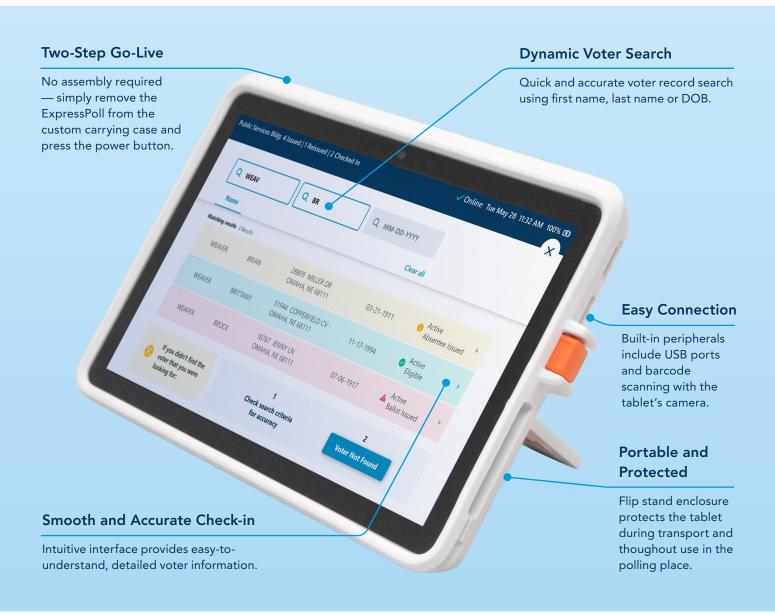

# QUICK AND ACCURATE VOTER VERIFICATION FOR POLL WORKERS

- On-screen prompts guide poll workers through each step of the process
- Confidently complete a voter look-up and issue the correct ballot using a minimal number of steps
- Voter records displayed in search results use actionable color coding, making it easy for poll workers to understand the relevant action they need to take and reducing the time it takes to process what should be a simple decision
- Quickly redirect voters who appear in the wrong polling location and provide detailed information on their correct location